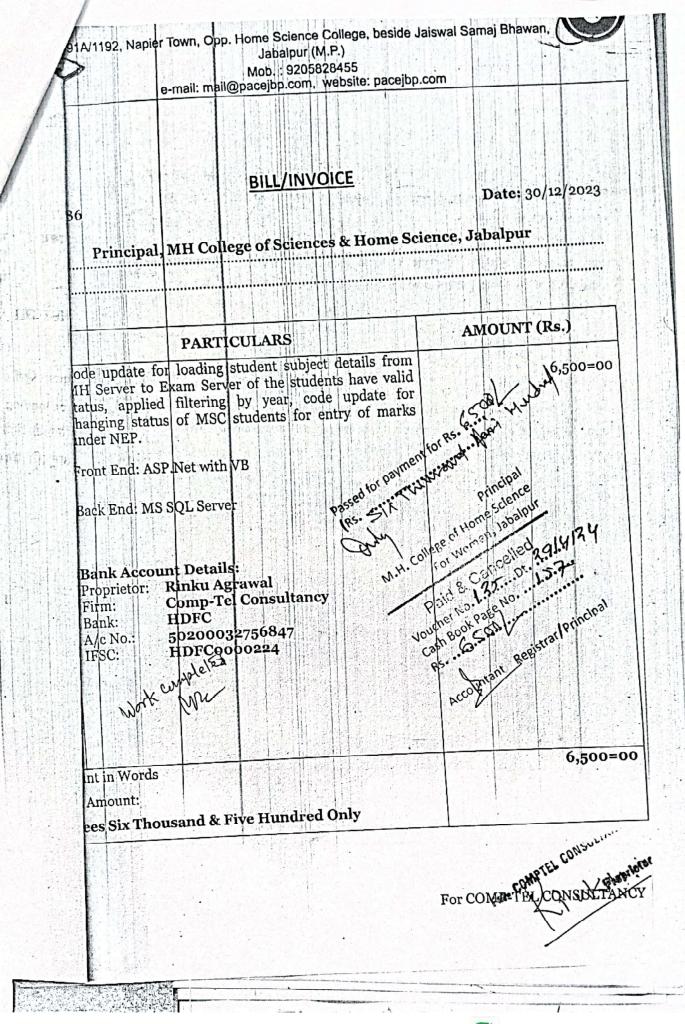

## **BILL/INVOICE**

Date: 23/03/2024

Principal, MH College of Sciences & Home Science, Jabalpur PARTICULARS AMOUNT (Rs.) Updated master data for BHSC students of 3rd Year with code, name and mapping with papers. Updated 8,500=00 dite for MSC students not displaying aggregate Stained marks in Marksheet, Data Management of Ex

Front End: ASP.Net with VB

Back End: MS SQL Server

A

7

3005

Paid & Cancelled Vouche Nb. Bank Account Details: Cash Boot Page No. ... Topnetor: Rinku Agrawal HS. A.S.

**Comp-Tel Consultancy** HDFC 50200032756847 HDFC0000224

Words

LTER ... 

ESC:

Witte

Eight Thousand & Five Hundred Only

Sendents & MSC Marksheet data processed under NEP. bassed for payment for Rs. capeto the Principa College of Home Science For Women, Jabalpur

Registrar/P