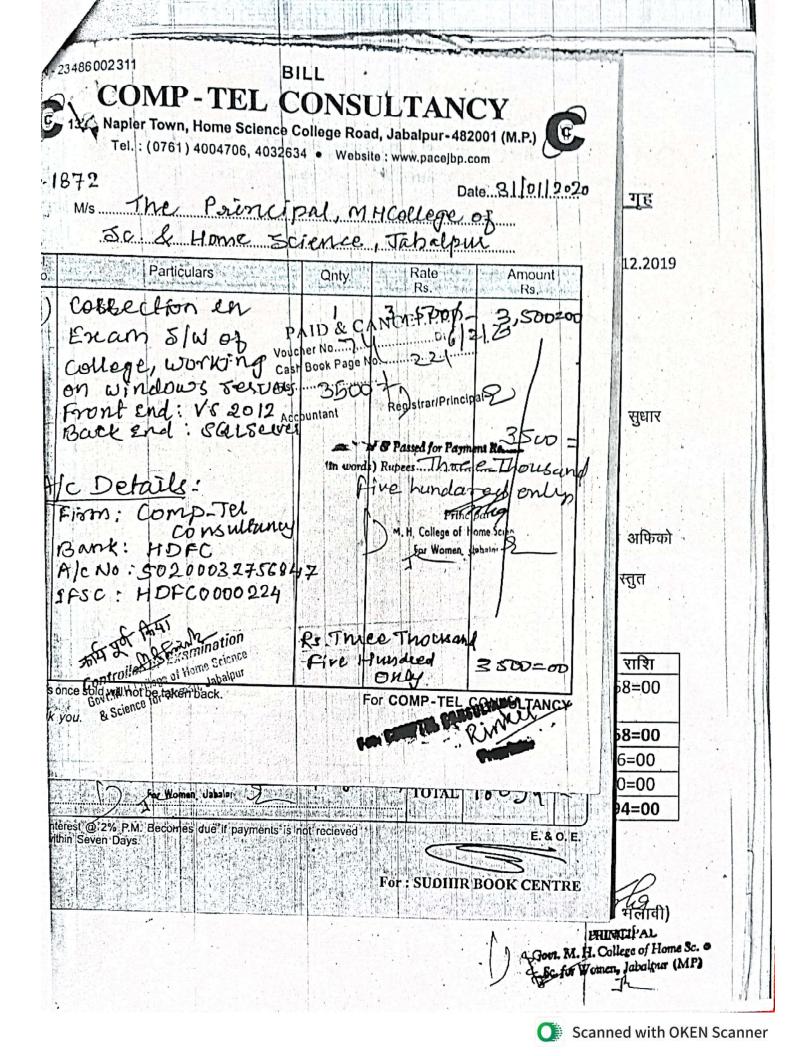

| ge<br>ven above<br>COMP |        | 2,<br>₹ 2,9<br>(E | 533.89<br>228.05<br>228.05<br>456.10<br>90.00<br>& O.E.)<br>N.A.<br>et |               |                                                                                                                 |

O Scanned with OKEN Scanner

a chister .

N. A.



+-23486002311 BILL COMP-TEL CONSULTANCY 1378, Napler Town, Home Science College Road, Jabalpur-482001 (M.P.) C Tel. : (0761) 4004706, 4032634 • Website : www.pacejbp.com No. 1873 Date 17 02 202 Principal, Govt. M.H. College Ms. The of science & Home science, Jabalpur SI Particulars Na. Only. Rate Amount Rs. Rs Correction in Exam 1 1 5,500/- 5,500/. s/w of college Front End: Viz. Net Back End : Ms sal c Details Firm: Comp-Tel Consultancy Bank: HDFC M. H. College of Ho A/CNO:50200032756847 IFSC : HDFC0000224 Rs. Five thousand Five Hundred only 5,50 200 Goods once sold will not Thank you. E get For COMP-TEL CONS PAID & CANCELL. 320 DI .18 Voucher No.....83. Registrar/Principal Accountant

## नोटशीट

विषय : महाविद्यालय के सर्वर रूम हेतु ईन्वर्टर के लिए बैटरी (06) GEM से क्रय करने बावत।

महोद