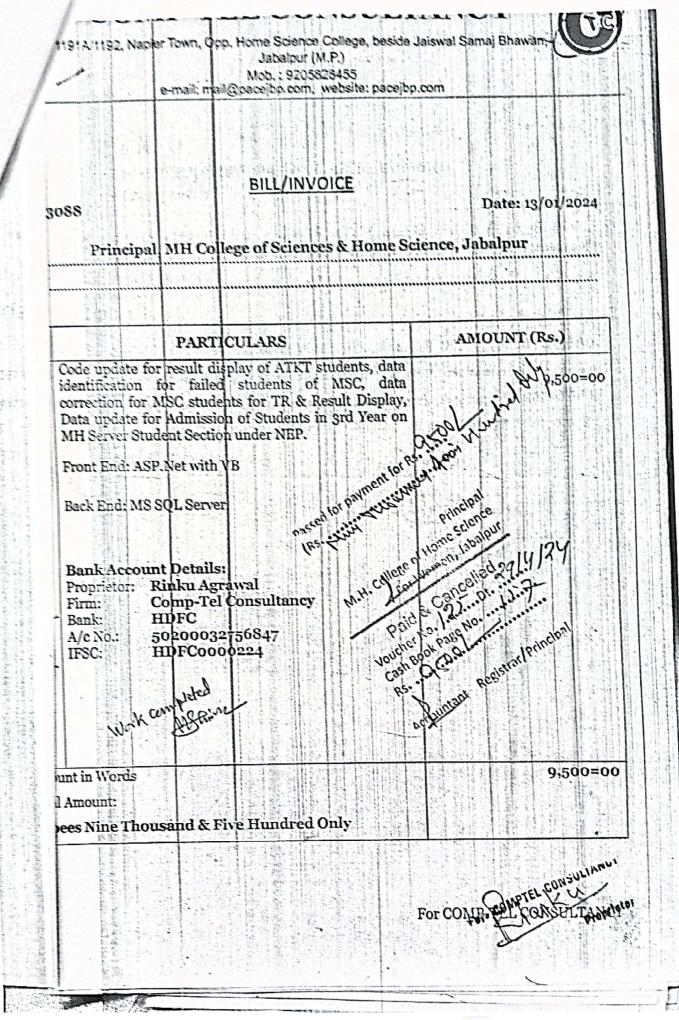

# BILL/INVOICE

: 3993

Date: 09/03/2024

Principal, MH College of Sciences & Home Science, Jabalpur in the second ..... PARTICULARS AMOUNT (Rs.) Deployment of New Page on MII Server, Update on Exam Server Page to Load and update data from Student Master Table of MH Server, Moved Elective, Optional & Project Subject Update Page from Exam 7,500=00 Server to MH Server under NEP, ve Mard Front End: ASP.Net with VB bassed for payment for F Back End: MS SQL Server prin M.H. College of Home Science Bank Account Details: Women, Jabalpur Proprietor: Rinku Agrawal FOI Firm: **Comp-Tel Consultancy** Paid & Cancelled Bank: Voucher No. 9.8 .... Dt. HDFC A/c No .: 50200032756847 IFSC HDFC0000224 Work completed Rs. .... nutant Registrar/Pr t in Words mount: 7,500=00 s Seven Thousand & Five Hundred Only For COMPARE 'ANCY hilling