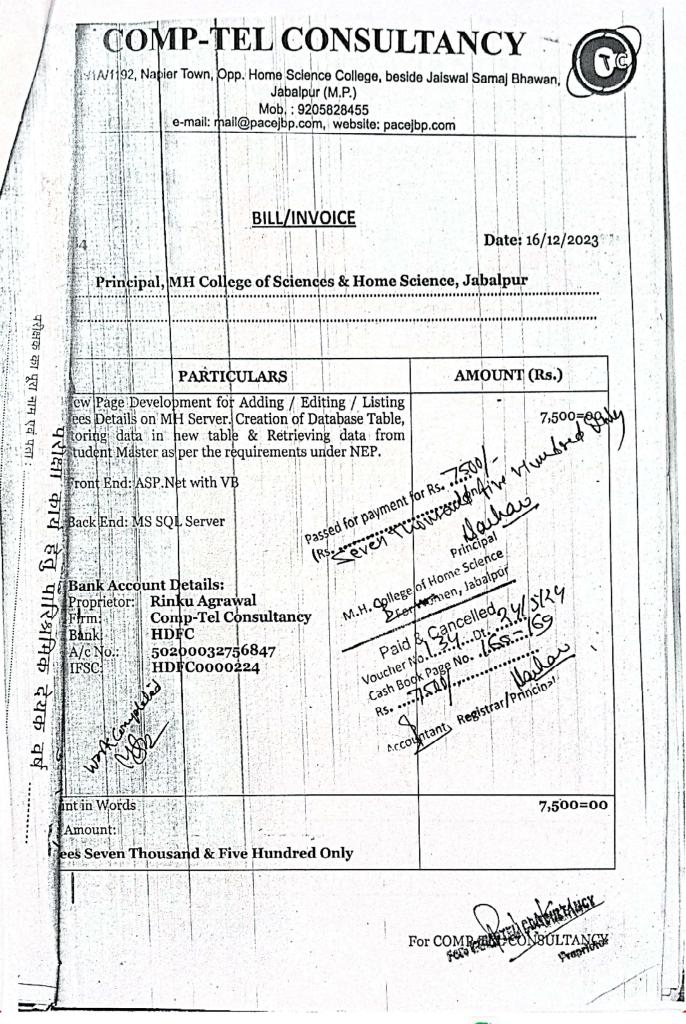

|                     | e- Governance Expenditure Statement During<br>Last Five Year & Highlighted in Audited<br>Statement |                                  |  |  |  |  |  |  |
|---------------------|----------------------------------------------------------------------------------------------------|----------------------------------|--|--|--|--|--|--|
| Academic<br>session | Server Repair &<br>Maintenance<br>Expenses<br>(IN Rupees)                                          | Computer Expenses<br>(IN Rupees) |  |  |  |  |  |  |
| 2019-20             | 130017                                                                                             | 26411                            |  |  |  |  |  |  |
| 2020-21             | 150330                                                                                             | 22960                            |  |  |  |  |  |  |
| 2021-22             | 48350                                                                                              | 40720                            |  |  |  |  |  |  |
| 2022-23             | 75057                                                                                              | 213031                           |  |  |  |  |  |  |
| 2023-24             | 613859                                                                                             | 77630                            |  |  |  |  |  |  |
| Total               | 10,17,613                                                                                          | 3,80,752                         |  |  |  |  |  |  |