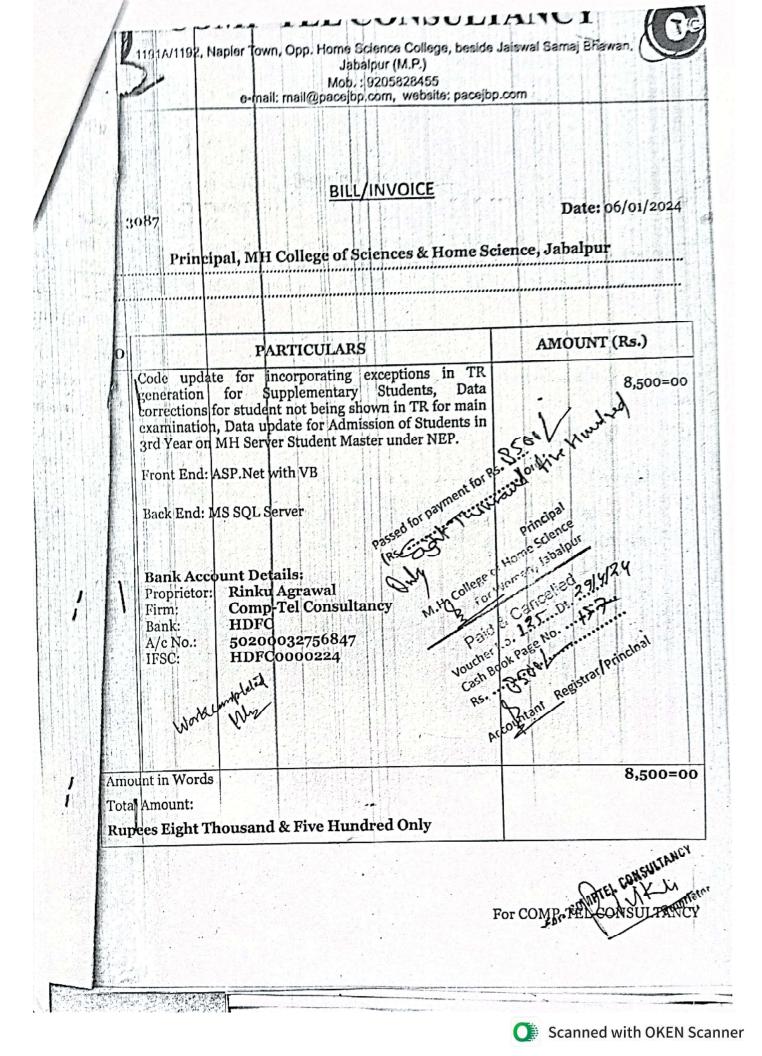

## **BILL/INVOICE**

Date: 23/03/2024

Principal, MH College of Sciences & Home Science, Jabalpur PARTICULARS AMOUNT (Rs.) Updated master data for BHSC students of 3rd Year with code, name and mapping with papers. Updated 8,500=00 dite for MSC students not displaying aggregate Stained marks in Marksheet, Data Management of Ex

Front End: ASP.Net with VB

Back End: MS SQL Server

A

7

3005

Paid & Cancelled Vouche Nb. Bank Account Details: Cash Boot Page No. ... Topnetor: Rinku Agrawal HS. A.S.

**Comp-Tel Consultancy** HDFC 50200032756847 HDFC0000224

Words

LTER ... 

ESC:

Witte

Eight Thousand & Five Hundred Only

Sendents & MSC Marksheet data processed under NEP. bassed for payment for Rs. capeto the Principa College of Home Science For Women, Jabalpur

Registrar/P