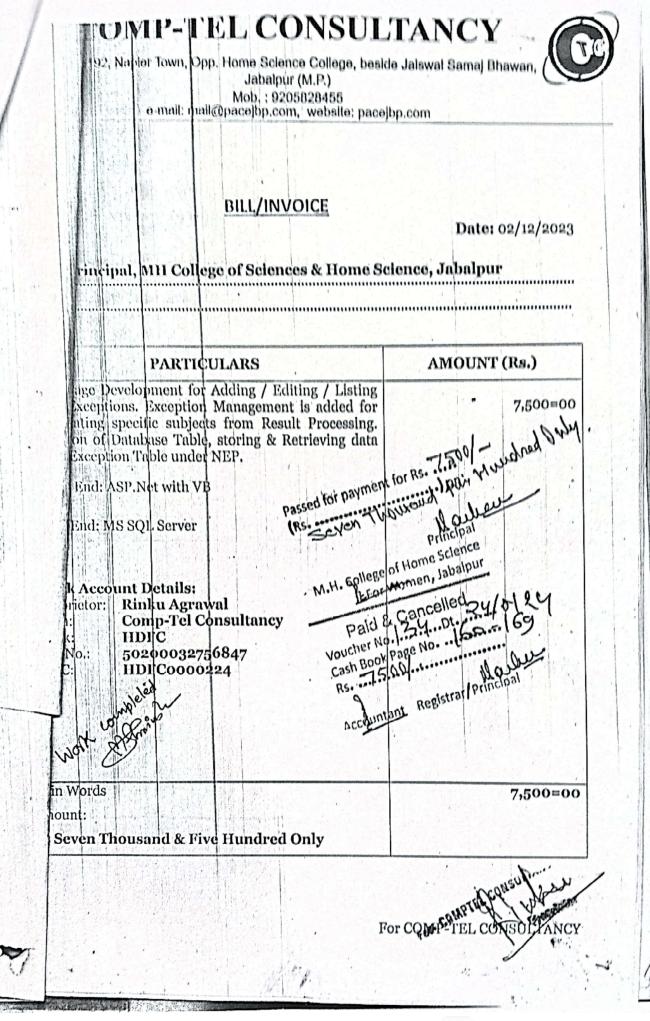

## **BILL/INVOICE**

Date: 23/03/2024

Principal, MH College of Sciences & Home Science, Jabalpur PARTICULARS AMOUNT (Rs.) Updated master data for BHSC students of 3rd Year with code, name and mapping with papers. Updated 8,500=00 dite for MSC students not displaying aggregate Stained marks in Marksheet, Data Management of Ex

Front End: ASP.Net with VB

Back End: MS SQL Server

A

7

3005

Paid & Cancelled Vouche Nb. Bank Account Details: Cash Boot Page No. ... Topnetor: Rinku Agrawal HS. A.S.

**Comp-Tel Consultancy** HDFC 50200032756847 HDFC0000224

Words

LTER ... 

ESC:

Witte

Eight Thousand & Five Hundred Only

Sendents & MSC Marksheet data processed under NEP. bassed for payment for Rs. capeto the Principa College of Home Science For Women, Jabalpur

Registrar/P