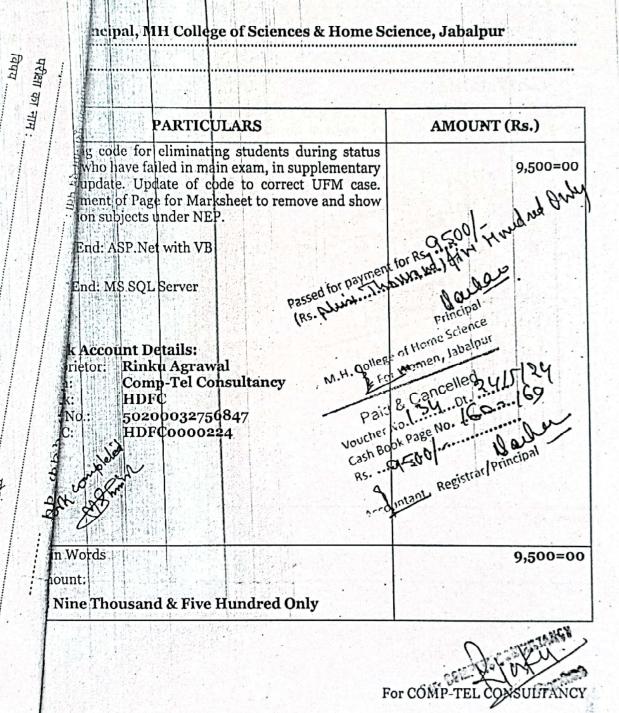

COMP-TEL CONSULTANCY TIN-23486005311 1192, Napler Town, Opp. Home Science College, Beside Jalswal Samaj Bhawan, JABALPUR-482001 (M.P.) Phone : Off. (0761) 4005706, 4004705 e-mail : mall@pacejbp.com · Website : www.pacejbp.com **BILL/INVOICE** 3096 Date: 30/03/2024 Plincipal, MH College of Sciences & Home Science, Jabalpur PARTICULARS AMOUNT (Rs.) Code changes in MH Server for including major and minor subject change for Third Year students. Updated Student Master Table to include Major2 subject. Code 9,500=00 Changes to update Major2 Subject SemSbujectMaster SemSbujectMaster Table to be included in StudentMaster. Code changes for updating Major2 Subject under NEP. Front End: ASP.Net with VB Passed for payment for Rs Back End: MS SQL Server (Rs. potersing from the MH. College of Home Science For Women, Jabalpur Bank Account Details: Cash Book Page No. roprietor: Rinku Agrawal Rs. Q irm: Comp-Tel Consultancy ank: HDFC Accountant Registrar/Princ /c No !: 50200032756847 FSC: HDFC0000224 in Words iount: 9,500=00 Nine Thousand & Five Hundred Only For COMP