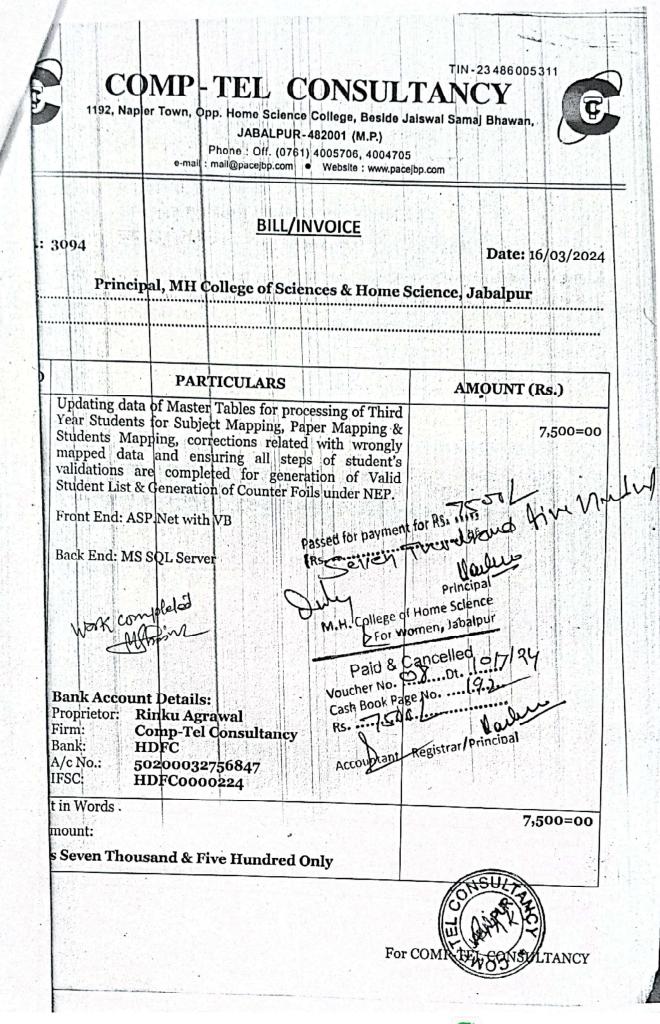

## **BILL/INVOICE**

Date: 23/03/2024

Principal, MH College of Sciences & Home Science, Jabalpur PARTICULARS AMOUNT (Rs.) Updated master data for BHSC students of 3rd Year with code, name and mapping with papers. Updated 8,500=00 dite for MSC students not displaying aggregate Stained marks in Marksheet, Data Management of Ex

Front End: ASP.Net with VB

Back End: MS SQL Server

A

7

3005

Paid & Cancelled Vouche Nb. Bank Account Details: Cash Boot Page No. ... Topnetor: Rinku Agrawal HS. A.S.

**Comp-Tel Consultancy** HDFC 50200032756847 HDFC0000224

Words

LTER ... 

ESC:

Witte

Eight Thousand & Five Hundred Only

Sendents & MSC Marksheet data processed under NEP. bassed for payment for Rs. capeto the Principa College of Home Science For Women, Jabalpur

Registrar/P