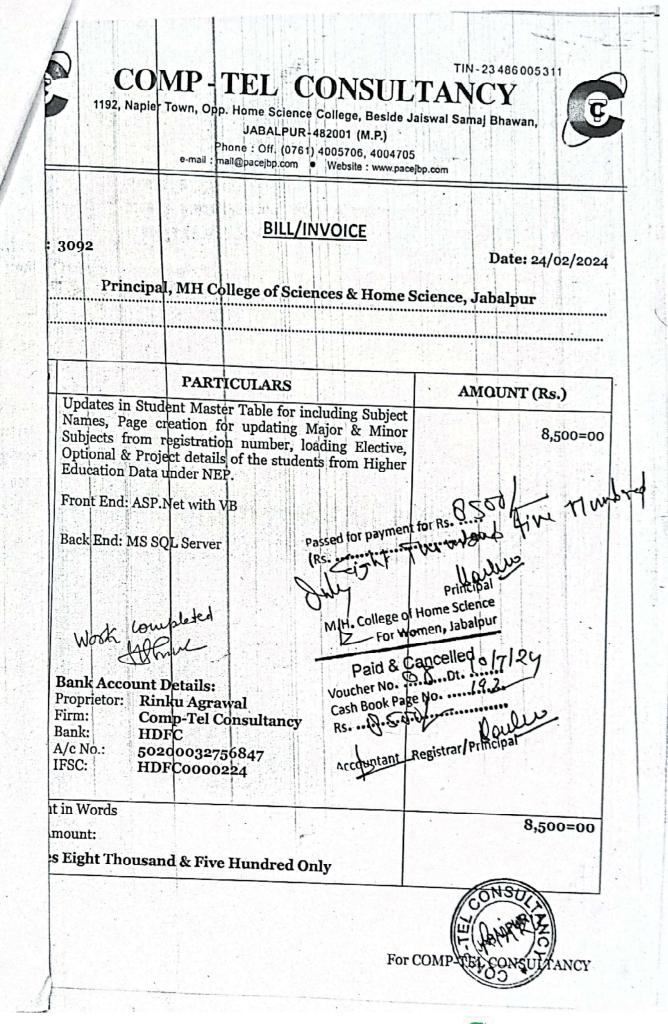

COMP-TEL CONSULTANCY TIN-23486005311 1192, Napler Town, Opp. Home Science College, Beside Jalswal Samaj Bhawan, JABALPUR-482001 (M.P.) Phone : Off. (0761) 4005706, 4004705 e-mail : mall@pacejbp.com · Website : www.pacejbp.com **BILL/INVOICE** 3096 Date: 30/03/2024 Plincipal, MH College of Sciences & Home Science, Jabalpur PARTICULARS AMOUNT (Rs.) Code changes in MH Server for including major and minor subject change for Third Year students. Updated Student Master Table to include Major2 subject. Code 9,500=00 Changes to update Major2 Subject SemSbujectMaster SemSbujectMaster Table to be included in StudentMaster. Code changes for updating Major2 Subject under NEP. Front End: ASP.Net with VB Passed for payment for Rs Back End: MS SQL Server (Rs. potersing from the MH. College of Home Science For Women, Jabalpur Bank Account Details: Cash Book Page No. roprietor: Rinku Agrawal Rs. Q irm: Comp-Tel Consultancy ank: HDFC Accountant Registrar/Princ /c No !: 50200032756847 FSC: HDFC0000224 in Words iount: 9,500=00 Nine Thousand & Five Hundred Only For COMP