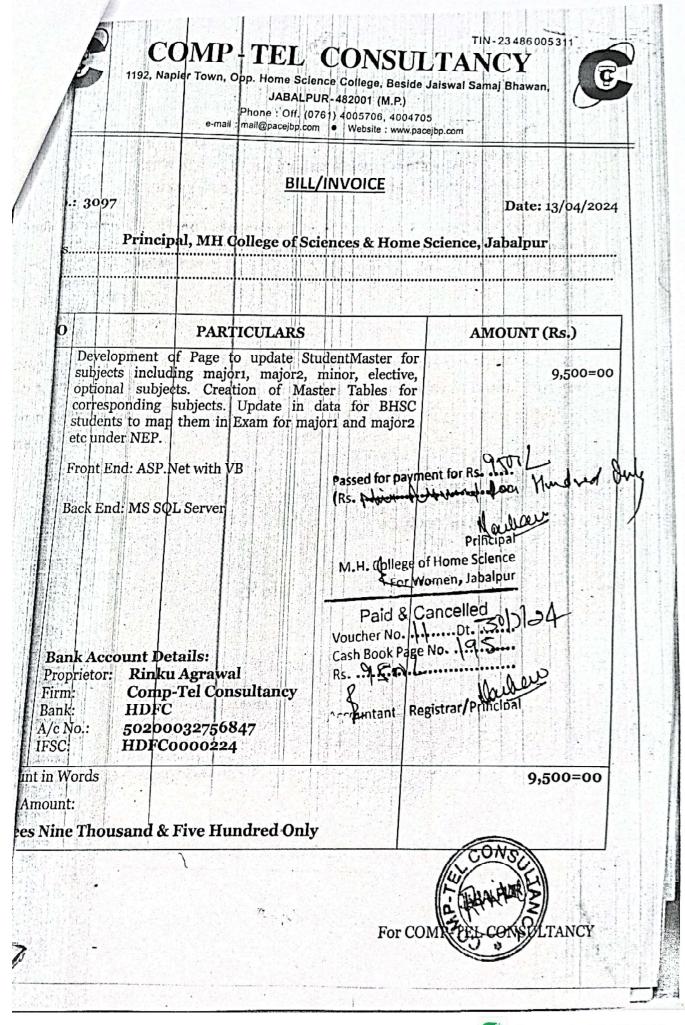

# BILL/INVOICE

: 3993

Date: 09/03/2024

Principal, MH College of Sciences & Home Science, Jabalpur in the second ..... PARTICULARS AMOUNT (Rs.) Deployment of New Page on MII Server, Update on Exam Server Page to Load and update data from Student Master Table of MH Server, Moved Elective, Optional & Project Subject Update Page from Exam 7,500=00 Server to MH Server under NEP, ve Mard Front End: ASP.Net with VB bassed for payment for F Back End: MS SQL Server prin M.H. College of Home Science Bank Account Details: Women, Jabalpur Proprietor: Rinku Agrawal FOI Firm: **Comp-Tel Consultancy** Paid & Cancelled Bank: Voucher No. 9.8 .... Dt. HDFC A/c No .: 50200032756847 IFSC HDFC0000224 Work completed Rs. .... nutant Registrar/Pr t in Words mount: 7,500=00 s Seven Thousand & Five Hundred Only For COMPARE 'ANCY hilling