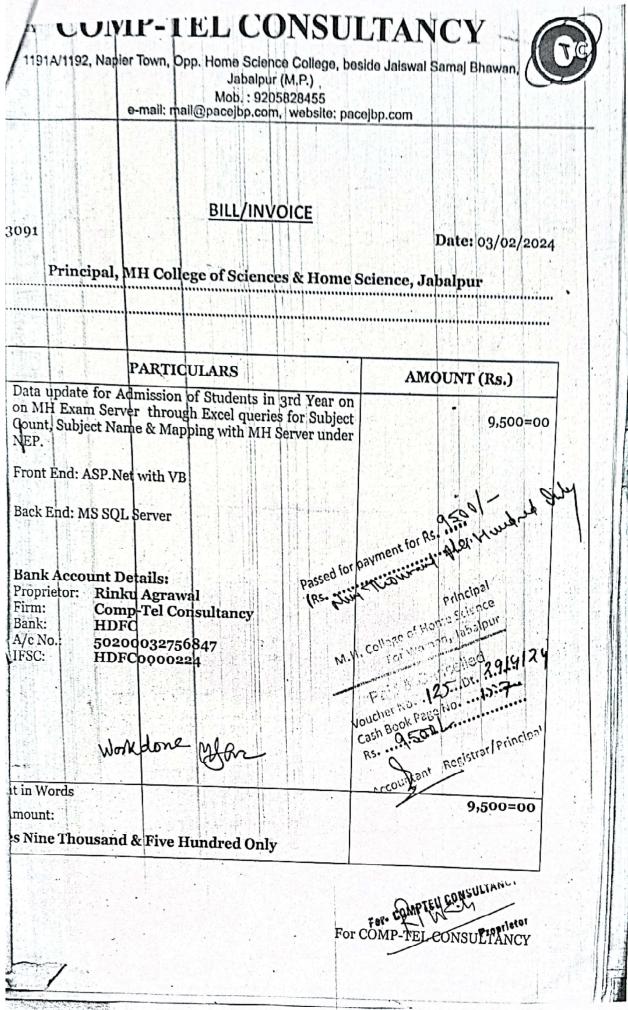

COMP-TEL CONSULTANCY TIN-23486005311 1192, Napler Town, Opp. Home Science College, Beside Jalswal Samaj Bhawan, JABALPUR-482001 (M.P.) Phone : Off. (0761) 4005706, 4004705 e-mail : mall@pacejbp.com · Website : www.pacejbp.com **BILL/INVOICE** 3096 Date: 30/03/2024 Plincipal, MH College of Sciences & Home Science, Jabalpur PARTICULARS AMOUNT (Rs.) Code changes in MH Server for including major and minor subject change for Third Year students. Updated Student Master Table to include Major2 subject. Code 9,500=00 Changes to update Major2 Subject SemSbujectMaster SemSbujectMaster Table to be included in StudentMaster. Code changes for updating Major2 Subject under NEP. Front End: ASP.Net with VB Passed for payment for Rs Back End: MS SQL Server (Rs. potersing from the MH. College of Home Science For Women, Jabalpur Bank Account Details: Cash Book Page No. roprietor: Rinku Agrawal Rs. Q irm: Comp-Tel Consultancy ank: HDFC Accountant Registrar/Princ /c No !: 50200032756847 FSC: HDFC0000224 in Words iount: 9,500=00 Nine Thousand & Five Hundred Only For COMP