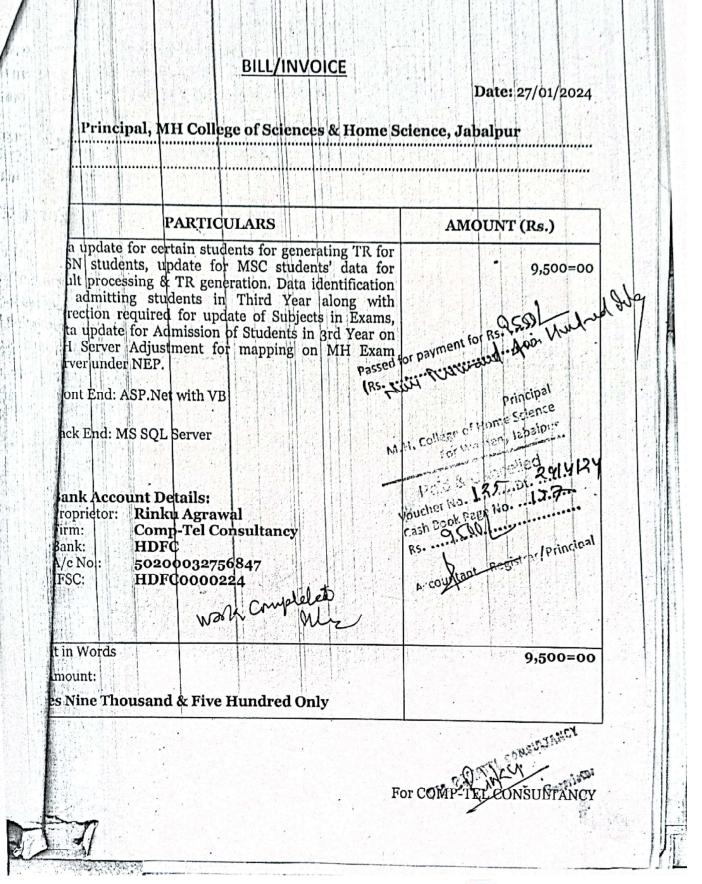

# BILL/INVOICE

: 3993

Date: 09/03/2024

Principal, MH College of Sciences & Home Science, Jabalpur in the second ..... PARTICULARS AMOUNT (Rs.) Deployment of New Page on MII Server, Update on Exam Server Page to Load and update data from Student Master Table of MH Server, Moved Elective, Optional & Project Subject Update Page from Exam 7,500=00 Server to MH Server under NEP, ve Mard Front End: ASP.Net with VB bassed for payment for F Back End: MS SQL Server prin M.H. College of Home Science Bank Account Details: Women, Jabalpur Proprietor: Rinku Agrawal FOI Firm: **Comp-Tel Consultancy** Paid & Cancelled Bank: Voucher No. 9.8 .... Dt. HDFC A/c No .: 50200032756847 IFSC HDFC0000224 Work completed Rs. .... nutant Registrar/Pr t in Words mount: 7,500=00 s Seven Thousand & Five Hundred Only For COMPARE 'ANCY hilling