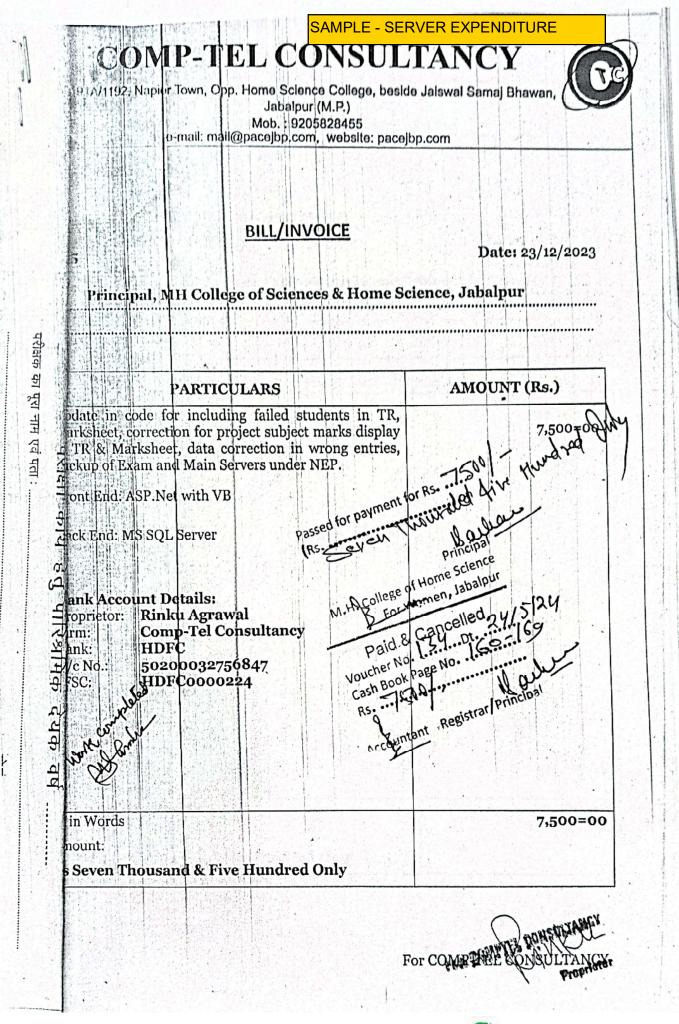

|                     | e- Governance Expenditure Statement During<br>Last Five Year & Highlighted in Audited<br>Statement |                                  |  |  |  |  |  |  |
|---------------------|----------------------------------------------------------------------------------------------------|----------------------------------|--|--|--|--|--|--|
| Academic<br>session | Server Repair &<br>Maintenance<br>Expenses<br>(IN Rupees)                                          | Computer Expenses<br>(IN Rupees) |  |  |  |  |  |  |
| 2019-20             | 130017                                                                                             | 26411                            |  |  |  |  |  |  |
| 2020-21             | 150330                                                                                             | 22960                            |  |  |  |  |  |  |
| 2021-22             | 48350                                                                                              | 40720                            |  |  |  |  |  |  |
| 2022-23             | 75057                                                                                              | 213031                           |  |  |  |  |  |  |
| 2023-24             | 613859                                                                                             | 77630                            |  |  |  |  |  |  |
| Total               | 10,17,613                                                                                          | 3,80,752                         |  |  |  |  |  |  |